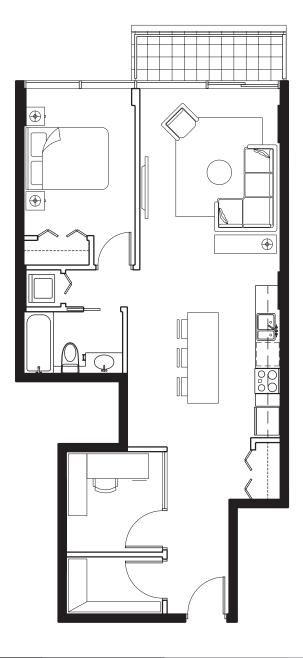

## ONE BEDROOM AND DEN\* -

The developer reserves the right to make modifications and changes to building design, specifications, features, ceiling heights and floor plans without notification. Street names may also be subject to change. Suite sizes are computed to the outside face of exterior walls, the outside face of walls adjacent to common areas and to the centerline of walls common to other suites. Measurements for exterior balconies and terraces are computed from the outside face of exterior walls to slab edges or the outside face of parapets. Room sets illustrated are the designer's and artist's suggestions of finishing and decorating style. All illustrations reflect the artist's interpretation of the project and do not take into account the neighbouring buildings, physical structures, streets and landscape. These matters will be governed entirely by the terms of the applicable purchase contract in each case.